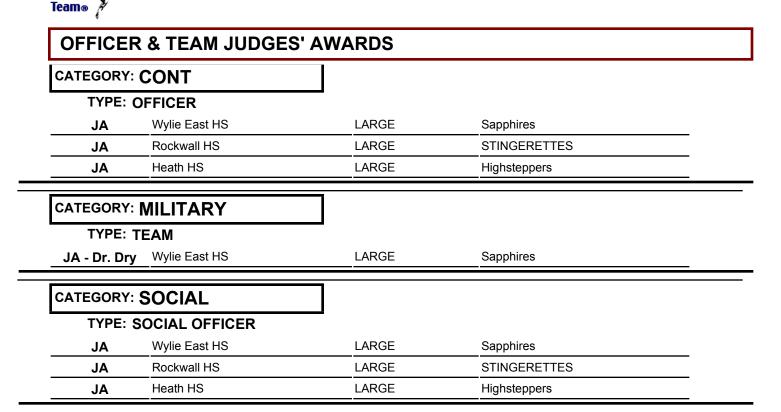

# **OFFICER & TEAM JUDGES' AWARDS**

| CATEGORY:                                                                                            | JAZZ                                                                                                                    |                         |                                             |  |
|------------------------------------------------------------------------------------------------------|-------------------------------------------------------------------------------------------------------------------------|-------------------------|---------------------------------------------|--|
| TYPE: (                                                                                              | OFFICER                                                                                                                 |                         |                                             |  |
| JA                                                                                                   | Wylie East HS                                                                                                           | LARGE                   | Sapphires                                   |  |
| JA                                                                                                   | Rockwall HS                                                                                                             | LARGE                   | STINGERETTES                                |  |
| JA                                                                                                   | Heath HS                                                                                                                | LARGE                   | Highsteppers                                |  |
| TYPE: 7                                                                                              | ГЕАМ                                                                                                                    |                         |                                             |  |
| JA                                                                                                   | Wylie East HS                                                                                                           | LARGE                   | Sapphires                                   |  |
| <br>JA                                                                                               | Marshall HS                                                                                                             | SMALL                   | MAVETTES                                    |  |
|                                                                                                      |                                                                                                                         | 7                       |                                             |  |
|                                                                                                      | NOVELTY                                                                                                                 |                         |                                             |  |
| TYPE: 1                                                                                              |                                                                                                                         |                         |                                             |  |
| JA                                                                                                   | Marshall HS                                                                                                             | SMALL                   | MAVETTES                                    |  |
| CATEGORY:                                                                                            | POM                                                                                                                     | 7                       |                                             |  |
|                                                                                                      | OFFICER                                                                                                                 | 1                       |                                             |  |
| JA                                                                                                   | Wylie East HS                                                                                                           | LARGE                   | Sapphires                                   |  |
|                                                                                                      |                                                                                                                         |                         |                                             |  |
| TYPE: 1                                                                                              |                                                                                                                         |                         |                                             |  |
| JA                                                                                                   | Wylie East HS                                                                                                           | LARGE                   | Sapphires                                   |  |
|                                                                                                      |                                                                                                                         |                         |                                             |  |
| CATEGORY:                                                                                            | LYRICAL                                                                                                                 |                         |                                             |  |
|                                                                                                      | LYRICAL<br>DFFICER                                                                                                      | ]                       |                                             |  |
|                                                                                                      |                                                                                                                         | LARGE                   | Highsteppers                                |  |
| TYPE: (                                                                                              | DFFICER<br>Heath HS                                                                                                     | LARGE                   | Highsteppers                                |  |
| <br>TYPE: (<br>JA                                                                                    | DFFICER<br>Heath HS                                                                                                     | LARGE<br>SMALL          | Highsteppers<br>Las Gatitas                 |  |
| <br>TYPE: (<br>JA<br>TYPE: 1                                                                         | DFFICER<br>Heath HS<br>FEAM                                                                                             |                         |                                             |  |
| <br>TYPE: (<br>JA<br>TYPE: 7<br>JA<br>JA                                                             | DFFICER<br>Heath HS<br>TEAM<br>Celina HS<br>Marshall HS                                                                 | SMALL                   | Las Gatitas                                 |  |
| TYPE: (<br>JA<br>TYPE: 7<br>JA<br>JA<br>CATEGORY:                                                    | DFFICER<br>Heath HS<br>TEAM<br>Celina HS<br>Marshall HS<br>OPEN                                                         | SMALL                   | Las Gatitas                                 |  |
| <br>TYPE: (<br>JA<br>TYPE: 7<br>JA<br>JA<br>CATEGORY:<br>TYPE: (                                     | DFFICER<br>Heath HS<br>TEAM<br>Celina HS<br>Marshall HS<br>OPEN<br>OFFICER                                              | SMALL<br>SMALL          | Las Gatitas<br>MAVETTES                     |  |
| <br>TYPE: (<br>JA<br>TYPE: 7<br>JA<br>JA<br>CATEGORY:                                                | DFFICER<br>Heath HS<br>TEAM<br>Celina HS<br>Marshall HS<br>OPEN                                                         | SMALL                   | Las Gatitas                                 |  |
| <br>TYPE: (<br>JA<br>TYPE: 7<br>JA<br>JA<br>CATEGORY:<br>TYPE: (<br>JA                               | DFFICER<br>Heath HS<br>Celina HS<br>Marshall HS<br>OPEN<br>OFFICER<br>Rockwall HS                                       | SMALL<br>SMALL          | Las Gatitas<br>MAVETTES                     |  |
| <br>TYPE: (<br>JA<br>TYPE: 7<br>JA<br>JA<br>CATEGORY:<br>TYPE: (<br>JA                               | DFFICER<br>Heath HS<br>Celina HS<br>Marshall HS<br>OPEN<br>OFFICER<br>Rockwall HS<br>MODERN                             | SMALL<br>SMALL          | Las Gatitas<br>MAVETTES                     |  |
| <br>TYPE: (<br>JA<br>TYPE: 7<br>JA<br>JA<br>CATEGORY:<br>TYPE: (<br>JA<br>CATEGORY:<br>TYPE: (       | DFFICER<br>Heath HS<br>Celina HS<br>Marshall HS<br>OPEN<br>OFFICER<br>Rockwall HS<br>MODERN<br>OFFICER                  | SMALL<br>SMALL<br>LARGE | Las Gatitas MAVETTES STINGERETTES           |  |
| TYPE: (<br>JA<br>TYPE: 7<br>JA<br>JA<br>CATEGORY:<br>TYPE: (<br>JA<br>CATEGORY:<br>TYPE: (<br>JA     | DFFICER<br>Heath HS<br>Celina HS<br>Marshall HS<br>OPEN<br>OFFICER<br>Rockwall HS<br>MODERN<br>DFFICER<br>Wylie East HS | SMALL<br>SMALL          | Las Gatitas<br>MAVETTES                     |  |
| <br>TYPE: (<br>JA<br>TYPE: 7<br>JA<br>JA<br>CATEGORY:<br>TYPE: (<br>JA<br>CATEGORY:<br>TYPE: (<br>JA | DFFICER<br>Heath HS<br>Celina HS<br>Marshall HS<br>OPEN<br>OFFICER<br>Rockwall HS<br>MODERN<br>OFFICER<br>Wylie East HS | SMALL<br>SMALL<br>LARGE | Las Gatitas MAVETTES STINGERETTES Sapphires |  |
| TYPE: (<br>JA<br>TYPE: 7<br>JA<br>JA<br>CATEGORY:<br>TYPE: (<br>JA<br>CATEGORY:<br>TYPE: (<br>JA     | DFFICER<br>Heath HS<br>Celina HS<br>Marshall HS<br>OPEN<br>OFFICER<br>Rockwall HS<br>MODERN<br>DFFICER<br>Wylie East HS | SMALL<br>SMALL<br>LARGE | Las Gatitas MAVETTES STINGERETTES           |  |