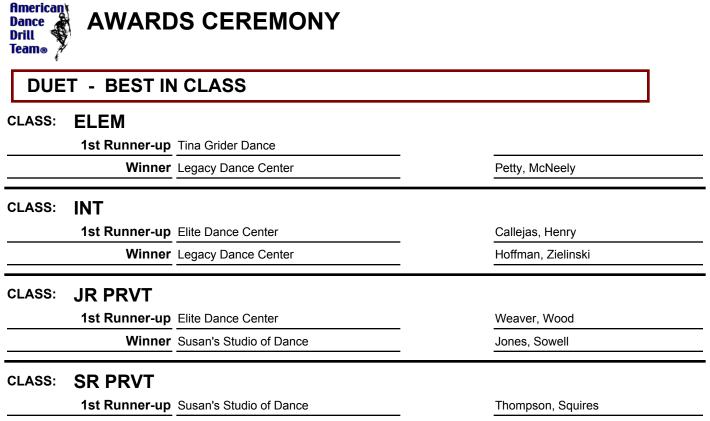

## DUET - BEST IN CLASS

#### CLASS: MS

1st Runner-up Herndon Magnet School

Winner Herndon Magnet School

Bell, Parker

Knighton, Bohannon