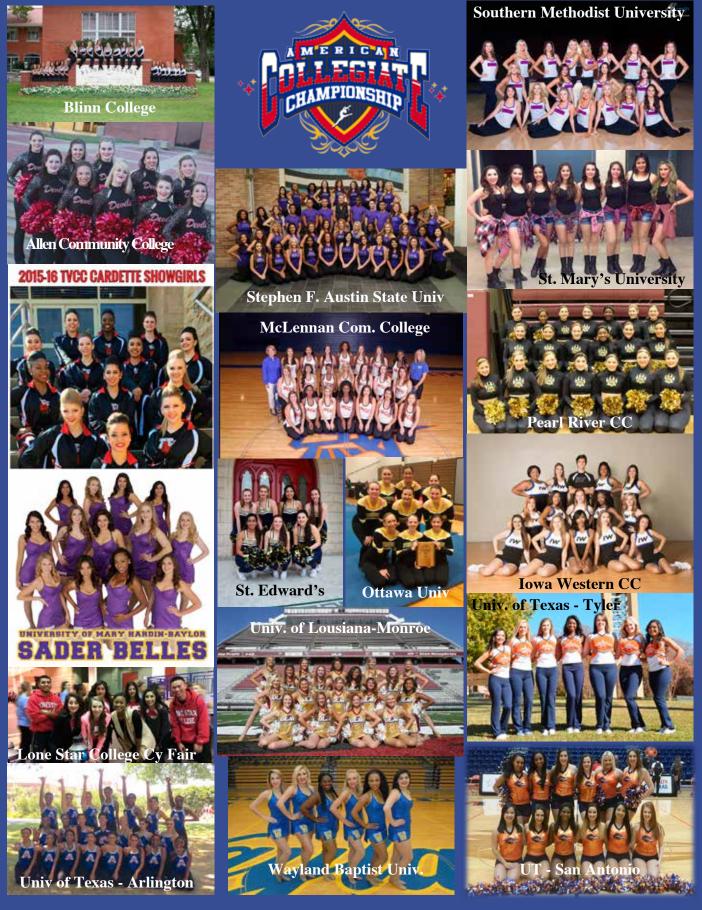

## **Collegiate Teams**

#### University Div. IA

Baylor University Dance Co. • Ashley Jepsen

SMU Pom Squad • Tiffany Fettinger

Univ. of Louisiana at Monroe Hawkline • Kelsey Bohl/Sean Menefee

Univ. of Texas Dance Team • Leslie Garcia/Alyssa Burnside

Stephen F. Austin State Univ. Dance Team • TJ Maple/Stefania Castro/Lauren White

Univ. of Texas at Arlington Dance Team • Leti Hinojosa

Univ. of Texas at San Antonio Pom Squad • Randi Miles/Ashli Kelly

University Div. II

St Edward's University Topperettes • Margaret Seeger

St Mary's University Code Blue Dance • Adrienne Robinson/Rosa Nuñez

Univ. of Mary Hardin Baylor Sader Belles • Christy Hawkins

CollegeDiv. III

Blinn College Treasures • SarahFlisowski

Iowa Western Community College • Erin Markham

McLennan Com. College MCC Dance Co. Sandy Hinton/Chrissy Clay

Odessa College OC Blues • Kristi Gray/Gabriella Gurierrez

Pearl River Com. College String of Pearls • Kara Fleming

Trinity Valley Com. Col. Cardette Showgirls • Darla Mansfield/Sarah Cadungug

Univ. of Texas at Tyler Patriot Dancers •Kelsey Baden

College NAIA

Ottawa University Dance Team • Shayla Siebenth/Taylor Jones

Wayland Baptist University Dance Team • Samantha Templar

College Hip Hop Teams

Baylor Univ. Dance Co. • Ashley Jepsen - Div. IA

Univ. of Louisiana at Monroe • Kelsev Bohl/Sean Menefee - Div IA

Univ. of Texas Dance Team • Leslie Garcia/Alyssa Burnside - Div IA